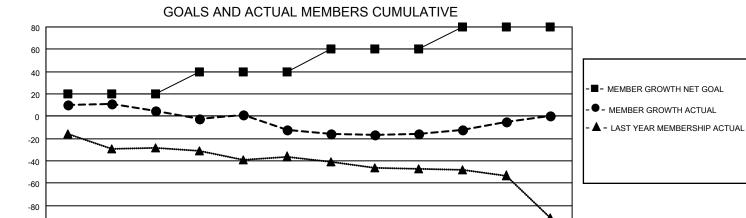

## MONTHLY MEMBERSHIP PROGRESS REPORT

LOCATION OREGON District 36 E Results as of: 5/31/2023

| Clubs RESULTS FOR 2022-2023 |   |   |   | Members RESULTS FOR 2022-2023 |    |    |    |
|-----------------------------|---|---|---|-------------------------------|----|----|----|
|                             |   |   |   |                               |    |    |    |
| JULY/AUG/SEPT               | 0 | 0 | 1 | JULY/AUG/SEPT                 | 20 | 34 | 21 |
| OCT/NOV/DEC                 | 0 | 0 | 1 | OCT/NOV/DEC                   | 20 | 14 | 28 |
| JAN/FEB/MAR                 | 1 | 0 | 0 | JAN/FEB/MAR                   | 20 | 15 | 19 |
| APR/MAY/JUNE                | 0 | 0 | 0 | APR/MAY/JUNE                  | 20 | 23 | 8  |

## GOALS AND ACTUAL NEW CLUBS CUMULATIVE





| DROPPED CLUBS: 2 |    | 18 CLUBS OF 31 ADDED 1 OR<br>MORE NEW MEMBERS | GENDER DISTRIBUTION                |              |  |
|------------------|----|-----------------------------------------------|------------------------------------|--------------|--|
|                  |    | MORE NEW MEMBERS                              | MALE                               | 340 (57.24%) |  |
|                  |    |                                               | FEMALE                             | 254 (42.76%) |  |
| DROPPED MEMBERS  |    |                                               | NON BINARY                         | 0 (0.00%)    |  |
|                  |    |                                               | PREFER NOT TO ANSWER               | 0 (0.00%)    |  |
| DECEASED         | 12